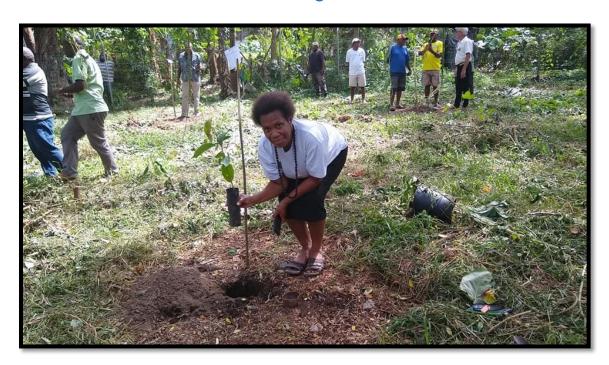

### > Launching of National Forestry Week

Launching of the National Forestry Week by the Honorable Minister of Agriculture, Livestock, Forestry, Fisheries and Biosecurity. To officiate the launching and opening of this national annual event, the Minister responsible and the invited guest participated a tree planting to mark the launching of 2020 National Forestry Week this year hosted at the Tagabe Catchment.