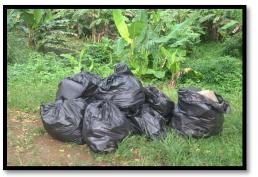

## **Tagabe River Clean Up Campaign and Invasive Water Lettuce Removal**

Both activities were executed in complementary to each other. Day 2, both activities resumed with Destination community to clean up their portion of river; removing aquatic invasive water lettuce, and littering items invested in and along the river river banks. The campaign resumes from Destination Community to Danstan Hilton's Nakamal. A total of 200 plastics bags were distributed and collected for Day 1 and Day 2 within the justified areas of work.

#### **Tagabe River Clean Up Campaign and Invasive Water Lettuce Removal**

The river cleanup proceeds from Danstan Hilton's Nakamal to 21 Jump Street area and ending this campaign at Tagabe Main Bridge. As usual practice, invasive water lettuce were removed as well as any littering items; whether organic or in organic found in the river or otherwise along the river bank. As a common practice, communities from Huarere Studios and 21 Jump Street were equally engaged for both activities within their related portion of the river. Another total of 200 plastic bags where collected during this day.

#### > Tagabe River Clean Up Campaign and Invasive Water Lettuce Removal

Both activities resume from Tagabe Main Bridge to Blacksand Main Bridge. A total of 5 resident communities participated on this campaign. Again restricted to their own boundaries, communities include; Tongoa Bridge Community, Sulpher Bay 1 &2 Community, North Tanna Community, and Olwi School Residents. The campaigned approach is as usual with Day 1-3. A total of 300 plastic bags were distributed and 200 bags were collected by Port Vila Municipality.