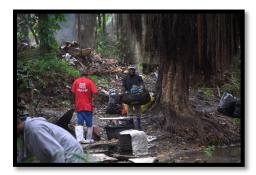

## > Tagabe River Clean Up Campaign and Invasive Water Lettuce Removal

Begins from Water Protection Zone 1 Boundaries to Destination Communities. Resident communities from Ohlen Nambanga and Ohlen Futana/Erromango were proactively engaged in this river clean up respectively within their residing boundaries of the river. Inmate from the Correctional Center were invited and enthusiastically participated as part of this specific event on that Day.

Figure 4 Invasive Water Lettuce Removal Day 1 (Source: DoF Vanuatu)

Figure 5 Invasive Water Lettuce Removal, Day 1 continues (Source: DoF Vanuatu)