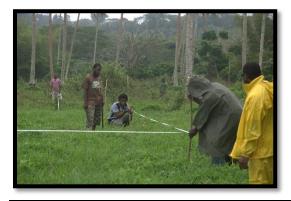

### > Launching of National Forestry Week

Launching of the National Forestry Week by the Honorable Minister of Agriculture, Livestock, Forestry, Fisheries and Biosecurity. To officiate the launching and opening of this national annual event, the Minister responsible and the invited guest participated a tree planting to mark the launching of 2020 National Forestry Week this year hosted at the Tagabe Catchment.

Figure 1 from left to right, Director General of MALFFB, and Director of Forestry Department (Source: Presely Dovo)

Figure 2 from left to right, Director Dept. of Livestock and Director Dept. of Water Resource (Source: Presely Dovo)

Figure 3 form left to right, Port Vila Town Council Lord Mayor and Rural Agriculture Development Bank Representative (Source: Presely Dovo)