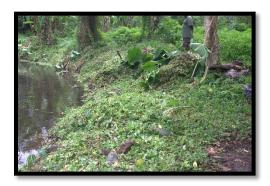

## **Tagabe River Clean Up Campaign and Invasive Water Lettuce Removal**

Both activities were executed in complementary to each other. Day 2, both activities resumed with Destination community to clean up their portion of river; removing aquatic invasive water lettuce, and littering items invested in and along the river river banks. The campaign resumes from Destination Community to Danstan Hilton's Nakamal. A total of 200 plastics bags were distributed and collected for Day 1 and Day 2 within the justified areas of work.

Figure 6 Invasive water lettuce removal continue day 2 (Source: DoF, Vanuatu)

Figure 7 after and before scenario, activity output for the water lettuce removal

Figure 8 physical removal of water lettuce and some rubbish collected in the river (Source: DoF, Vanuatu)