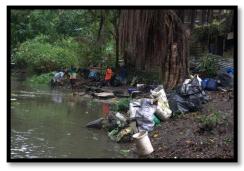

## **Tagabe River Clean Up Campaign and Invasive Water Lettuce Removal**

Both activities were executed in complementary to each other. Day 2, both activities resumed with Destination community to clean up their portion of river; removing aquatic invasive water lettuce, and littering items invested in and along the river river banks. The campaign resumes from Destination Community to Danstan Hilton's Nakamal. A total of 200 plastics bags were distributed and collected for Day 1 and Day 2 within the justified areas of work.

Figure 6 Invasive water lettuce removal continue day 2 (Source: DoF, Vanuatu)

Figure 7 after and before scenario, activity output for the water lettuce removal

Figure 8 physical removal of water lettuce and some rubbish collected in the river (Source: DoF, Vanuatu)