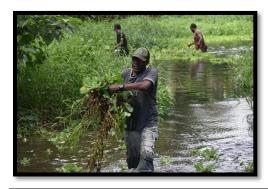

## > Tagabe River Clean Up Campaign and Invasive Water Lettuce Removal

Begins from Water Protection Zone 1 Boundaries to Destination Communities. Resident communities from Ohlen Nambanga and Ohlen Futana/Erromango were proactively engaged in this river clean up respectively within their residing boundaries of the river. Inmate from the Correctional Center were invited and enthusiastically participated as part of this specific event on that Day.

## **Tagabe River Clean Up Campaign and Invasive Water Lettuce Removal**

Both activities were executed in complementary to each other. Day 2, both activities resumed with Destination community to clean up their portion of river; removing aquatic invasive water lettuce, and littering items invested in and along the river river banks. The campaign resumes from Destination Community to Danstan Hilton's Nakamal. A total of 200 plastics bags were distributed and collected for Day 1 and Day 2 within the justified areas of work.

Figure 6 Invasive water lettuce removal continue day 2 (Source: DoF, Vanuatu)

Figure 7 after and before scenario, activity output for the water lettuce removal

Figure 8 physical removal of water lettuce and some rubbish collected in the river (Source: DoF, Vanuatu)