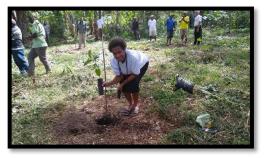

## > Tree Planting along Tagabe River.

The communities along Destination and the Inmates also planted livelihood tress along the riparian areas of the River. A total No. of \_\_\_\_\_ were planted on this day.

Figure 9 Tree Planting along Tagabe River conducted by Destination and Huerere Community (Source: DoF, Vanuatu)