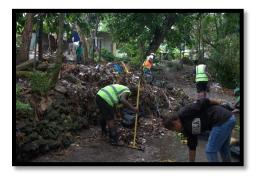

## **Tagabe River Clean Up Campaign and Invasive Water Lettuce Removal**

Both activities were executed in complementary to each other. Day 2, both activities resumed with Destination community to clean up their portion of river; removing aquatic invasive water lettuce, and littering items invested in and along the river river banks. The campaign resumes from Destination Community to Danstan Hilton's Nakamal. A total of 200 plastics bags were distributed and collected for Day 1 and Day 2 within the justified areas of work.

Figure 6 Invasive water lettuce removal continue day 2 (Source: DoF, Vanuatu)

Figure 7 after and before scenario, activity output for the water lettuce removal

Figure 8 physical removal of water lettuce and some rubbish collected in the river (Source: DoF, Vanuatu)