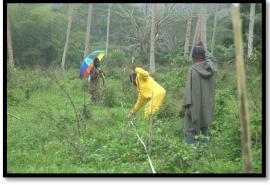

## > Tagabe River Clean Up Campaign and Invasive Water Lettuce Removal

Begins from Water Protection Zone 1 Boundaries to Destination Communities. Resident communities from Ohlen Nambanga and Ohlen Futana/Erromango were proactively engaged in this river clean up respectively within their residing boundaries of the river. Inmate from the Correctional Center were invited and enthusiastically participated as part of this specific event on that Day.

Figure 4 Invasive Water Lettuce Removal Day 1 (Source: DoF Vanuatu)

Figure 5 Invasive Water Lettuce Removal, Day 1 continues (Source: DoF Vanuatu)