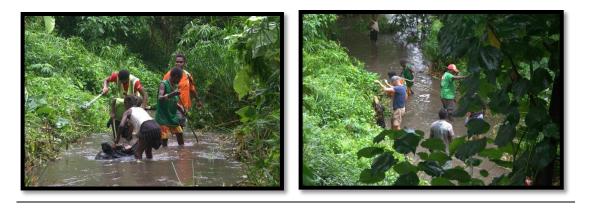

#### **Tagabe River Clean Up Campaign and Invasive Water Lettuce Removal**

The river cleanup proceeds from Danstan Hilton's Nakamal to 21 Jump Street area and ending this campaign at Tagabe Main Bridge. As usual practice, invasive water lettuce were removed as well as any littering items; whether organic or in organic found in the river or otherwise along the river bank. As a common practice, communities from Huarere Studios and 21 Jump Street were equally engaged for both activities within their related portion of the river. Another total of 200 plastic bags where collected during this day.

Figure 11 River clean-up campaign conducted by 21 the youth group from 21jump community (Source: DoF. Vanuatu)

Figure 12 21 Jump youth group participated in the removal of the invasive water lettuce found in Tagabe RIver