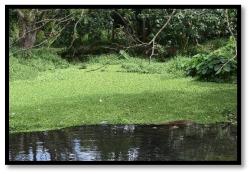

Figure 6 Invasive water lettuce removal continue day 2 (Source: DoF, Vanuatu)

Figure 7 after and before scenario, activity output for the water lettuce removal

Figure 8 physical removal of water lettuce and some rubbish collected in the river (Source: DoF, Vanuatu)