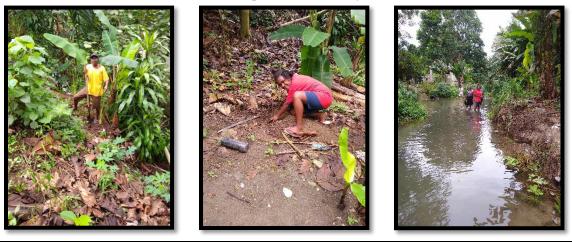

#### **Tagabe River Clean Up Campaign and Invasive Water Lettuce Removal**

The river cleanup proceeds from Danstan Hilton's Nakamal to 21 Jump Street area and ending this campaign at Tagabe Main Bridge. As usual practice, invasive water lettuce were removed as well as any littering items; whether organic or in organic found in the river or otherwise along the river bank. As a common practice, communities from Huarere Studios and 21 Jump Street were equally engaged for both activities within their related portion of the river. Another total of 200 plastic bags where collected during this day.

Figure 11 River clean-up campaign conducted by 21 the youth group from 21jump community (Source: DoF. Vanuatu)

Figure 12 21 Jump youth group participated in the removal of the invasive water lettuce found in Tagabe RIver