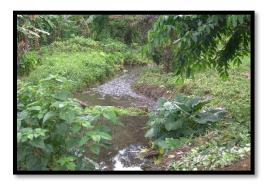

Figure 6 Invasive water lettuce removal continue day 2 (Source: DoF, Vanuatu)

Figure 7 after and before scenario, activity output for the water lettuce removal

Figure 8 physical removal of water lettuce and some rubbish collected in the river (Source: DoF, Vanuatu)