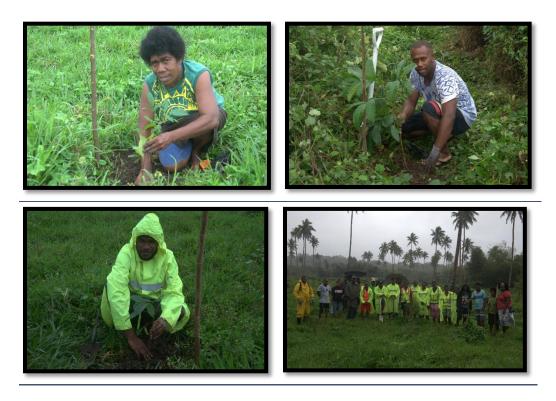

## > Tree Planting along Tagabe River.

The communities along Destination and the Inmates also planted livelihood tress along the riparian areas of the River. A total No. of \_\_\_\_\_ were planted on this day.

Figure 9 Tree Planting along Tagabe River conducted by Destination and Huerere Community (Source: DoF, Vanuatu)

## > Tree Planting in Matnakara Water Protection (MWPZ) 2

The Dept. of Forestry Staff, Red Cross Society Volunteers and Ifira Marine Management (IMM) Rep initiated the first ever tree planting within the MWPZ 2. The activity on this day consist mainly of pecking and positioning of 400 mahogany tress to be planted on the 26<sup>th</sup> of August.

Figure 10 Position marking and staking for tree planting on Day 3 (Source: DoF, Vanuatu)