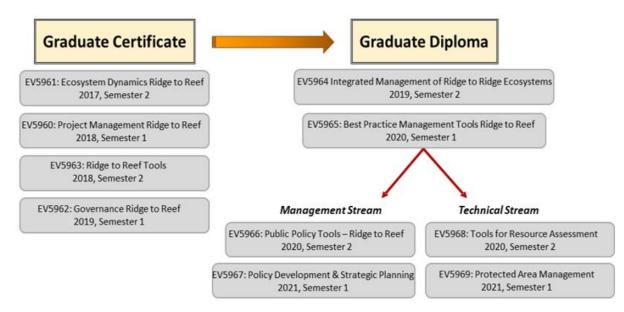

# JCU Course Report 2020

The Ridge to Reef teaching moved into the Graduate Diploma in 2020.

### EV5965 Best Practice Management Tools R2R:

This subject was the first to run in the COVID-19 environment. In the face of working and family environments severely affected by COVID-19, many students had difficulty completing units. Some students seconded to other jobs and other places. Many unable to complete assessment for this subject. These difficulties have prevented completion of the subject.

Semester 2, 2020:

This semester sees the Graduate Diploma split into two streams: Management and Technical.

### Management stream: EV5966 Public Policy Tools R2R

- 16 students enrolled.

Technical stream: EV5968 Tools for Resource assessment R2R

- 18 students enrolled.

#### Semester 1, 2021:

Last subjects for the Graduate Diploma will be conducted in semester 2 next year.